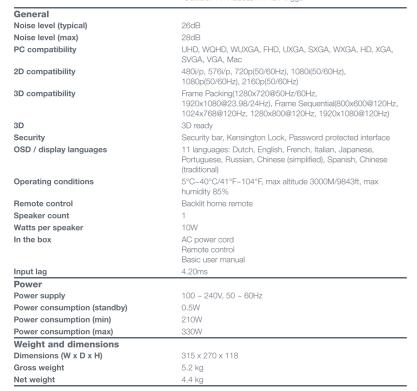

## **Specifications**

Display/image DIPTM Display technology Resolution UHD (3840x2160) Brightness 4,000 lumens Contrast ratio 12,00,000:1 16:9 Native aspect ratio 4:3.16:9.16:10 Aspect ratio - compatible Keystone correction -+/-40° horizontal Keystone correction - vertical +/-40° Horizontal scan rate 31 ~ 135Khz Vertical scan rate 24 ~ 120Hz 80% Uniformity 0.84m ~ 7.62m (33" ~ 300") diagonal Screen size Lamp info Light source type Lamp life hours (up to) 4000 (Bright), 15000 (Dynamic), 10000 (Eco) Optical 1.5:1 ~ 1.66:1 Throw ratio Projection distance 1.21m - 9.9m Zoom 1.1 Zoom type Manual 15.84 mm~17.44mm/0.624"~0.686" Focal length Lens shift Vertical +0% Native offset 105% Connectivity Connections Inputs 2 x HDMI 2.0, 1 x VGA (YPbPr/RGB), 1 x Audio Outputs 1 x Audio 3.5mm, 1 x S/PDIF, 1 x USB-A power Control 1 x RS232, 1 x 12V trigger