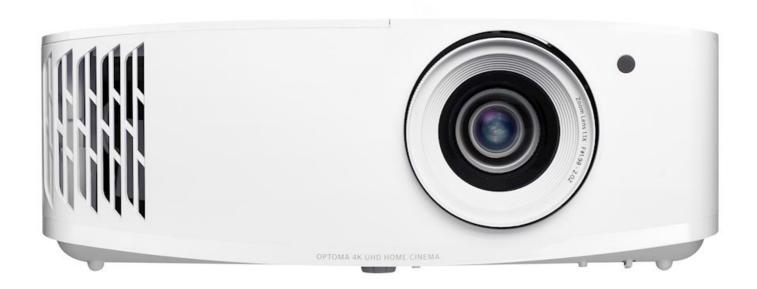

## UHD35+

4K UHD Lightning-fast 240Hz Cinema Gaming Projector

- Lightning-fast 240Hz Cinema Gaming Projector
- BImmersive True 4K UHD Resolution with Perfect Pixel Alignment - HDR and HLG compatible
- Bright Room Design with Brightness 4,000 lumens & 1,200,000:1 Contrast
- Ultimate Gaming Experience with low 4.2ms Input Lag in Enhanced Gaming Mode

Featuring the lightning-fast refresh rate and the low input lag, UHD35+ is perfectly quenching your desire for the ultimate home entertainment, no matter in movie watching or gaming. With true 4K UHD resolution, UHD35+ will bring the immersive cinema and gaming experiences up to 300" screen. The different display options also allows optimized performance in cinema mode, gaming mode, or 3D mode, delivering images and motions with ultimate smoothness and clarity.