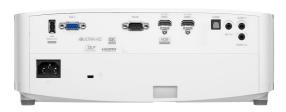

## **Specifications**

Display/image DIPTM Display technology Resolution UHD (3840x2160) Brightness 4,000 lumens Contrast ratio 12,00,000:1 16:9 Native aspect ratio 4:3.16:9.16:10 Aspect ratio - compatible Keystone correction -+/-40° horizontal Keystone correction - vertical +/-40° Horizontal scan rate 31 ~ 135Khz Vertical scan rate 24 ~ 120Hz 80% Uniformity 0.84m ~ 7.62m (33" ~ 300") diagonal Screen size Lamp info Light source type Lamp life hours (up to) 4000 (Bright), 15000 (Dynamic), 10000 (Eco) Optical 1.5:1 ~ 1.66:1 Throw ratio Projection distance 1.21m - 9.9m Zoom 1.1 Zoom type Manual 15.84 mm~17.44mm/0.624"~0.686" Focal length Lens shift Vertical +0% Native offset 105% Connectivity Connections Inputs 2 x HDMI 2.0, 1 x VGA (YPbPr/RGB), 1 x Audio Outputs 1 x Audio 3.5mm, 1 x S/PDIF, 1 x USB-A power Control 1 x RS232, 1 x 12V trigger