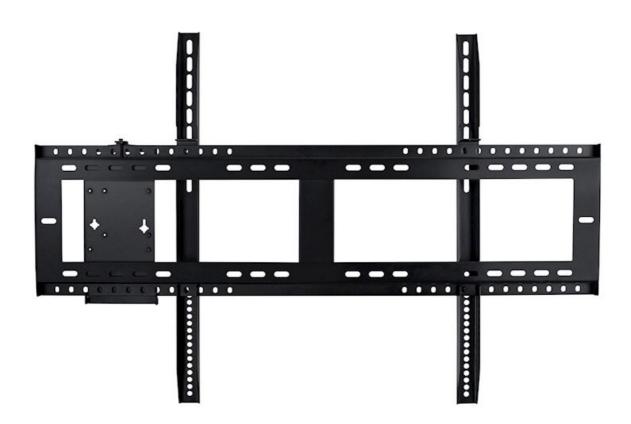

## Wall Mount OWMFP01

Wall mount for Optoma Interactive flat panel displays

- · Wall mount designed for Optoma interactive flat panel displays
- Heavy duty construction
- Includes VESA adapter plate for mounting small form factor (SFF) computers
- Compatible with ST01 trolley

The OWMFP01 is a wall mount designed for easy installation and adjustment of the Optoma 65", 75" and 86" interactive flat panel displays, and is also compatible with the ST01 trolley.