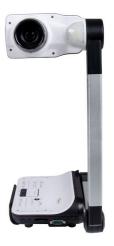

## DC556

13MP Folding arm document camera with 4K video preview

- 13MP High definition camera with 4K video preview
- 17x Optical zoom / 8x digital zoom to focus on the finer detail
- 2x HDMI (in/out), 2x VGA (in/out), 2x 3.5mm Audio (in/out), SD and USB for external storage
- USB and RS232 control

The Optoma DC556 4K document camera creates an inspirational space where even the smallest of objects can be enlarged onto a huge screen for a more indepth learning experience.

Teaching staff, presenters and students are now able to share even the smallest objects or detailed experiments with a larger audience using an Optoma visualiser. Suitable for classrooms, lecture theatres, boardrooms and auditoriums, it's a great way to give students an interactive learning experience.