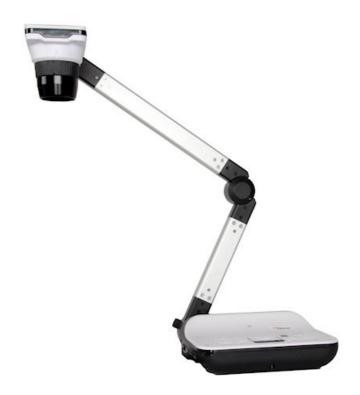

## DC556

13MP Folding arm document camera with 4K video preview

- 13MP High definition camera with 4K video preview
- 17x Optical zoom / 8x digital zoom to focus on the finer detail
- 2x HDMI (in/out), 2x VGA (in/out), 2x 3.5mm Audio (in/out), SD and USB for external storage
- USB and RS232 control

The Optoma DC556 4K document camera creates an inspirational space where even the smallest of objects can be enlarged onto a huge screen for a more indepth learning experience.

Teaching staff, presenters and students are now able to share even the smallest objects or detailed experiments with a larger audience using an Optoma visualiser. Suitable for classrooms, lecture theatres, boardrooms and auditoriums, it's a great way to give students an interactive learning experience.