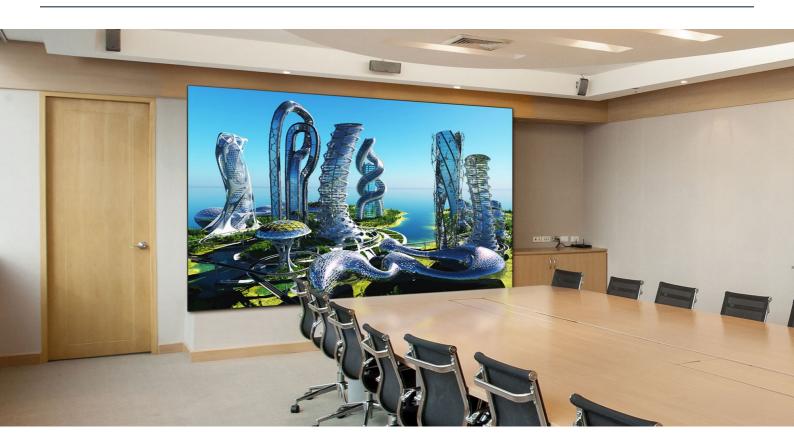

QUADZilla is a Full HD 1080p 163" (3.60 x 2.00 m) LED display that provides you with an all-in-one package solution capable of high-end performance in any education, corporate or retail indoor application.

600 nits of brightness, a simple three-step process and an industry-leading built-in scaler switcher will enable your customers to enjoy a unparalled quality and focus on the content.