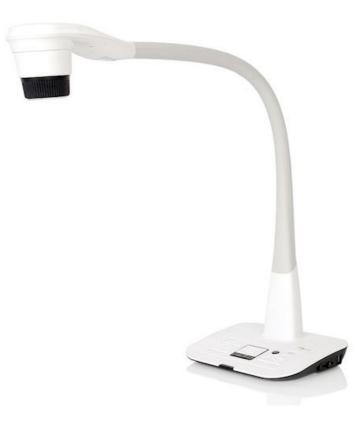

## DC450

13MP Document camera with 17x optical / 8x digital zoom

- 13MP High definition camera
- 17 x Optical zoom to focus on the finer detail
- Built-in microphone and speaker
- Rotating camera lens

Optoma's DC450 takes a live workspace and allows you to distribute real-time image capture to large audiences when combined with any big screen technology.

Sharing video content remotely has never been easier too, simply connect to any one of the video conferencing tools (via a PC) to enable sharing with remote audiences. It's a great way to create an interactive learning or demonstration space, perfect for classrooms, boardrooms and lecture theatres.